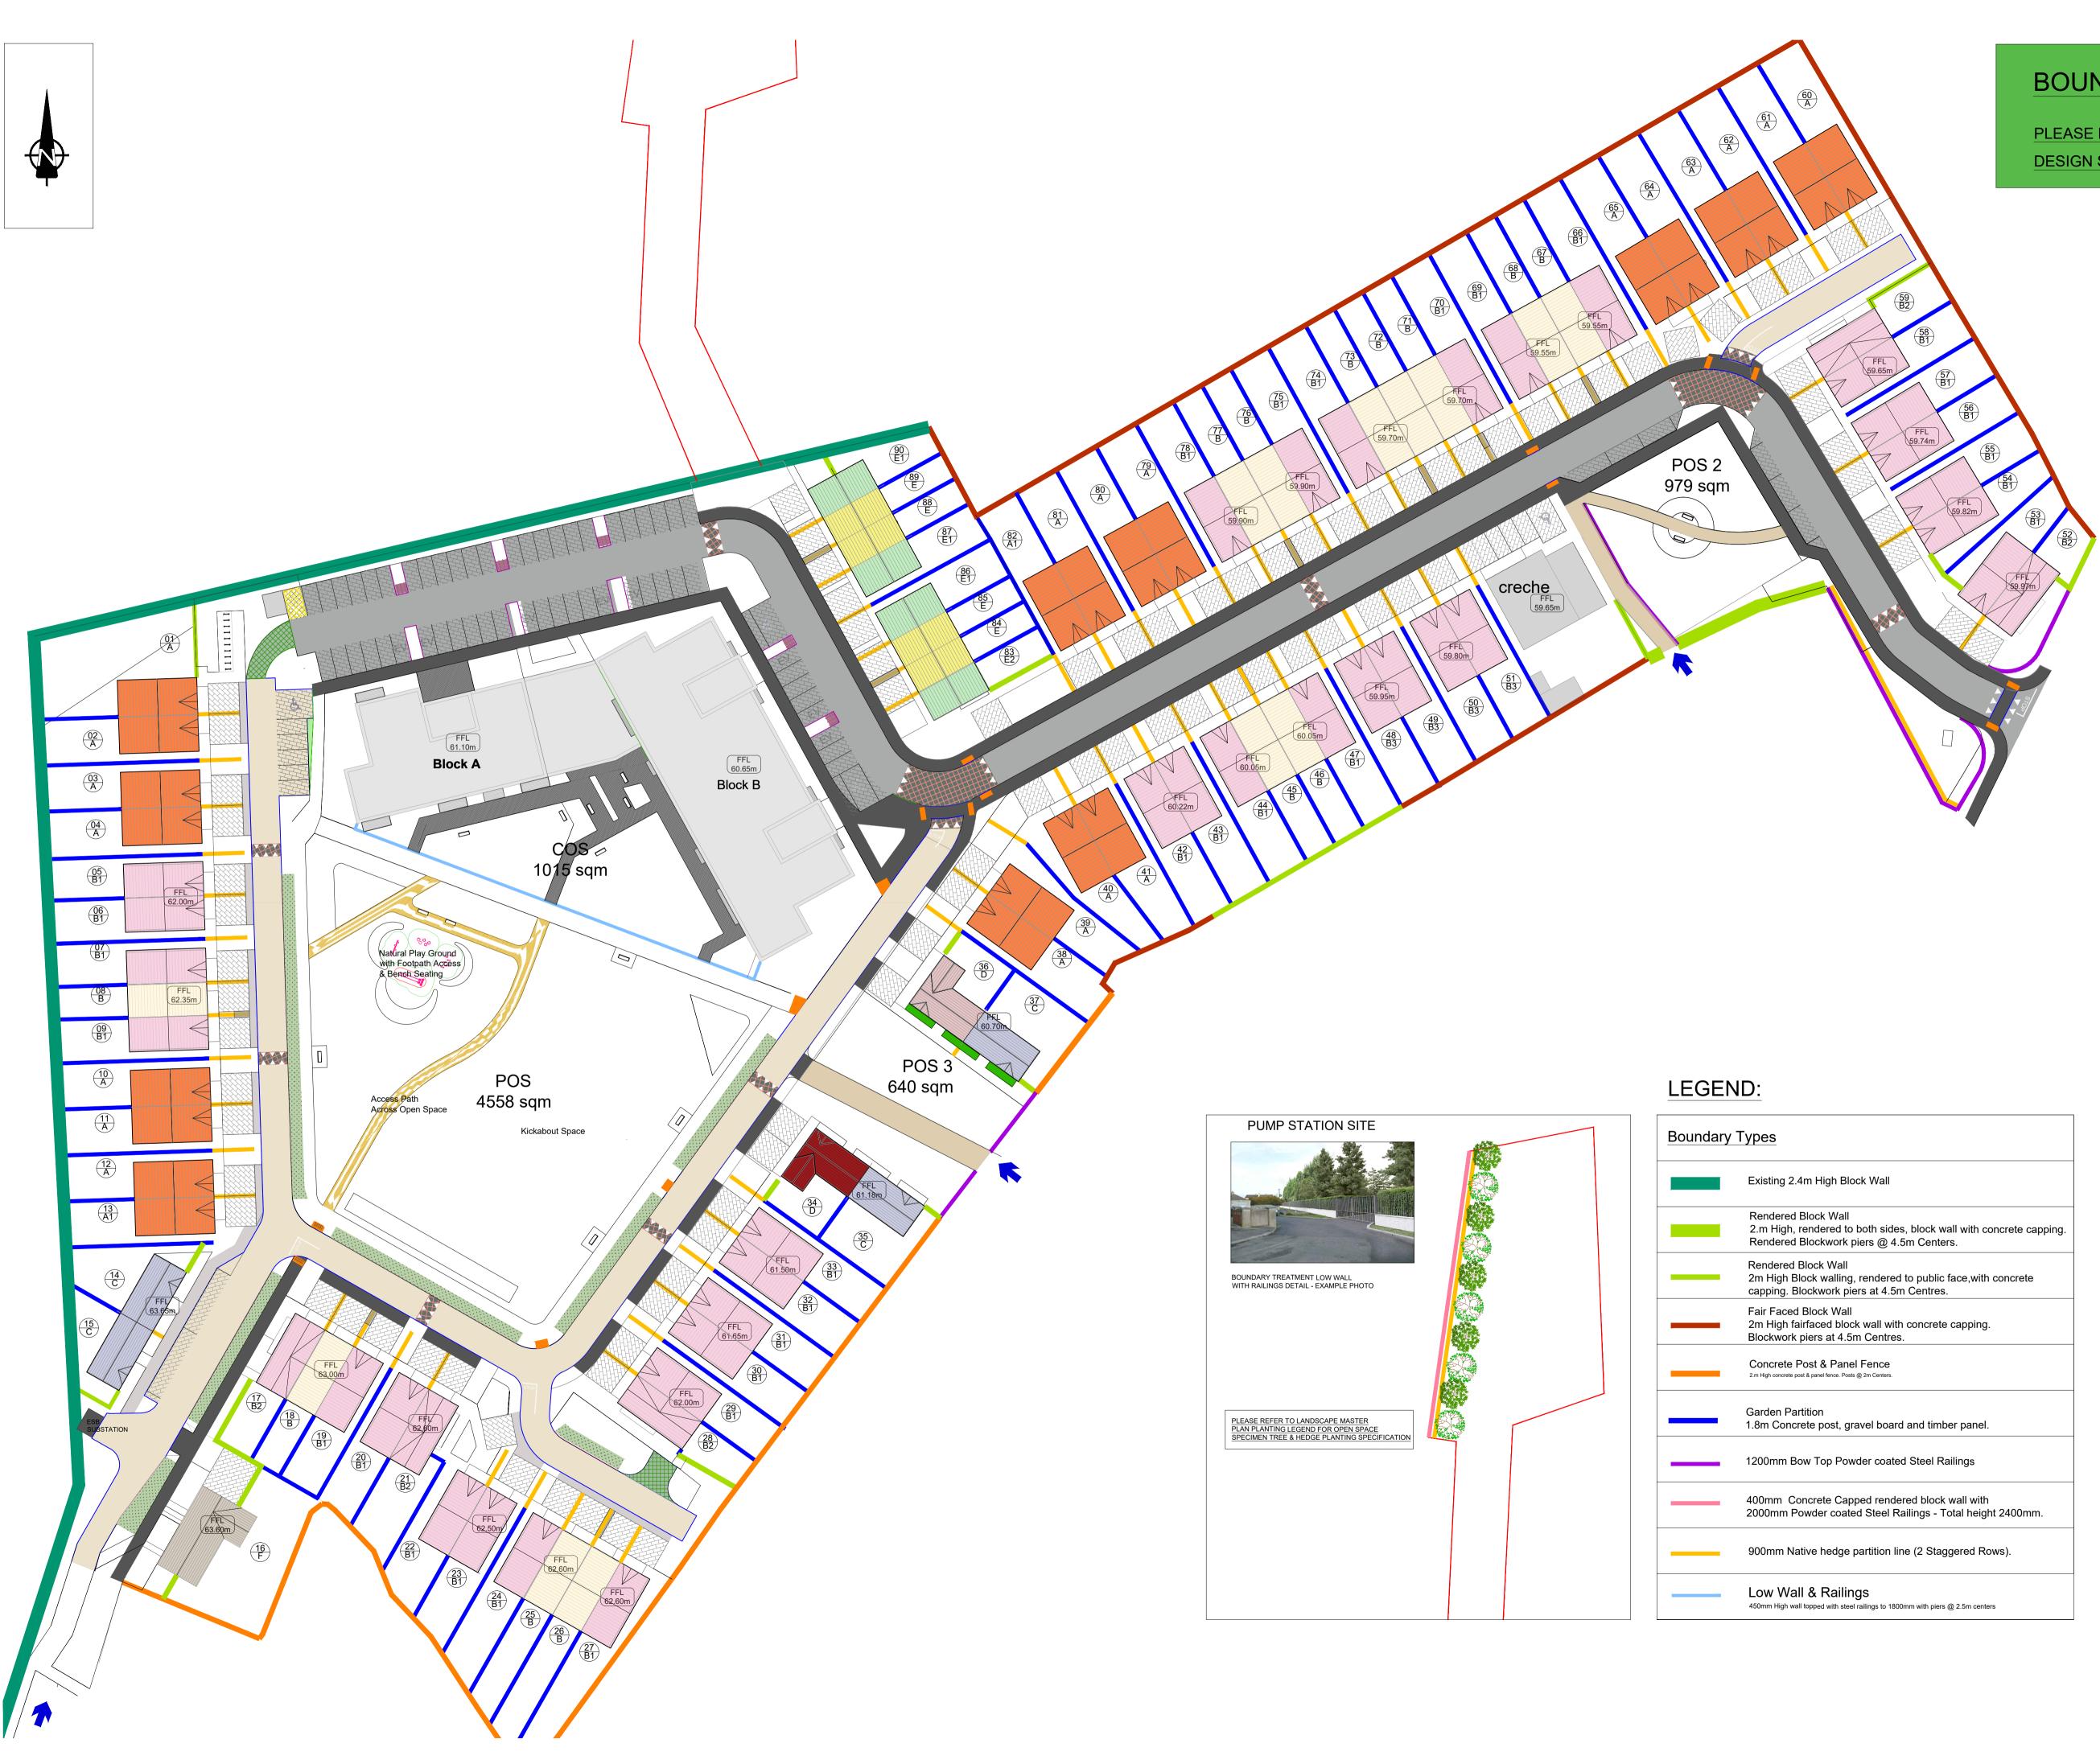

# BOUNDARY TREATMENT PLAN

PLEASE REFER LANDSCAPE MASTER PLAN & LANDSCAPE DESIGN STATEMENT FOR FURTHER INFORMATION,

## BOUNDARY TREATMENT TYPES

## Rendered Block Wall

2.m High, rendered to both sides, block wall with concrete capping. Rendered Blockwork piers @ 4.5m Centers.

## Rendered Block Wall

2.m High, rendered to public view side, block wall with concrete capping. Blockwork piers @ 4.5m Centers.

## Fair Faced Block Wall

| 2m High fairfaced | block w | all with co | oncrete ca | apping. w | ith block | work piers |  |  |
|-------------------|---------|-------------|------------|-----------|-----------|------------|--|--|
| @ 4.5m centres    |         |             |            |           |           |            |  |  |
|                   |         |             |            |           |           |            |  |  |
|                   |         |             |            |           |           |            |  |  |
|                   |         |             |            |           |           |            |  |  |
|                   |         |             | <u>+</u>   |           |           |            |  |  |
|                   |         |             |            |           |           |            |  |  |
|                   |         |             |            |           |           |            |  |  |
|                   |         |             | ГТ         |           | · _ ·     |            |  |  |
|                   |         |             |            |           |           |            |  |  |
|                   |         |             |            |           |           |            |  |  |
|                   |         |             |            |           |           |            |  |  |
|                   |         |             |            |           |           |            |  |  |

#### Concrete Post & Panel Fence 2.m High concrete post & panel fence. Posts @ 2m Centers.

|  | Concrete Posts         |
|--|------------------------|
|  | Concrete Panels        |
|  | Concrete Gravel boards |

#### Garden Partition

|  | Concrete Posts      |
|--|---------------------|
|  | Timber Panels       |
|  | Concrete Gravel boa |

#### Steel Railings 1.2m high steel railings

#### Low Wall & Railings 450mm High wall topped with steel railings to 1800mm with piers @ 2.5m centers

╢┼┼┼┼┼┼┼┼┼┼╢┼┼┼┼┼┼┼┼┼┼┼┼ 